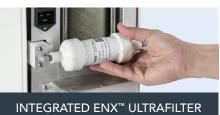

#### UNRIVALED FEATURES

INTEGRATED ENX DETRATETER

Fully integrated ENX Ultrafilter safeguards against bacteria and endotoxins.

Built-in ergonomically designed handles to assist when positioning is required.