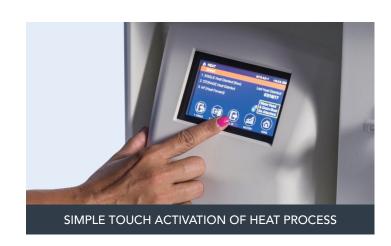

#### Simplified Heat Disinfection

Gain flexibility and shorter time requirements to complete three unique heat disinfection processes - single heat, storage heat and Heat Forward.

#### Heat Forward Technology

Eliminate routine chemical processes and possible remediation efforts for both RO and HD machines. The EON features revolutionary Heat Forward technology that uses a controlled and continuous flow of hot water to disinfect the incoming product water line and intake of an HD machine.