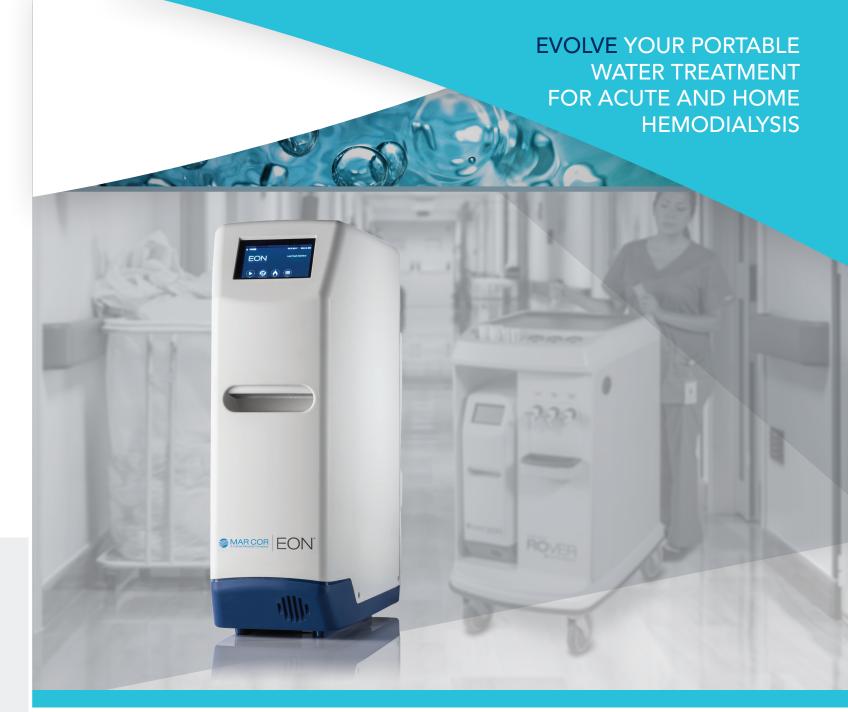

# **EON**<sup>™</sup> PORTABLE REVERSE OSMOSIS WATER PURIFICATION SYSTEM WITH HEAT FORWARD™ TECHNOLOGY

### **EON** PORTABLE REVERSE OSMOSIS WATER PURIFICATION SYSTEM

The EON Portable Reverse Osmosis (RO) Water Purification System uses proven RO technology to provide water for use during hemodialysis treatments. The system is equipped with reliable components that help enable simple operation and straight forward management of routine maintenance protocols.

The EON System is designed to meet AAMI grade water standards according to ANSI/AAMI 13959 and is ideal for use in home and acute dialysis settings. The easy to navigate user controls and monitoring capabilities help to simplify and safeguard the entire process.