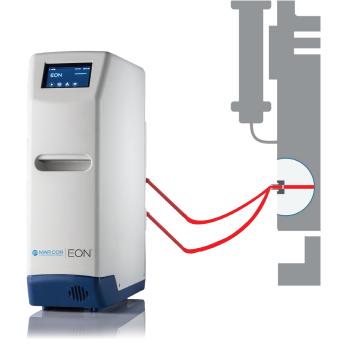

#### Heat Forward Technology

Eliminate routine chemical processes and possible remediation efforts for both RO and HD machines. The EON features revolutionary Heat Forward technology that uses a controlled and continuous flow of hot water to disinfect the incoming product water line and intake of an HD machine.