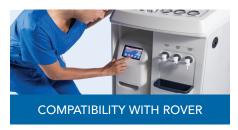

#### Full Compatibility with ROVER™ Transport System

The EON Portable RO Water Purification System was designed to work in combination with the ROVER Water Transport System to streamline the movement of water equipment and increase provider productivity at all levels of the water treatment process.