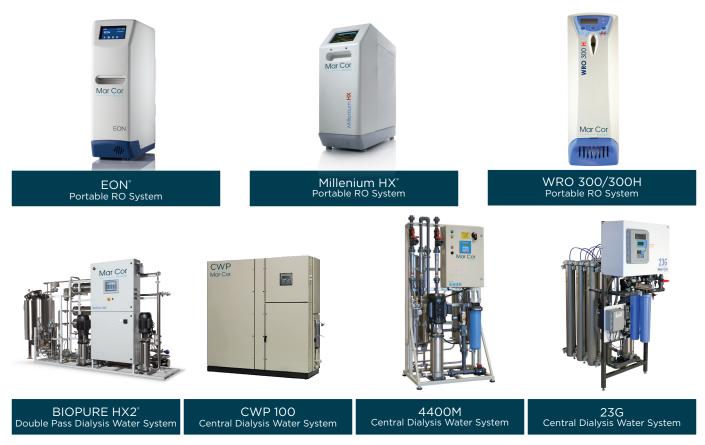

#### Portable

EON® RO (1-day) (3036110) \$490 per student

Millenium HX® RO (1-day) (3028329) \$490 per student

WRO 300/300 H (1-day) (3027119) \$490 per student

#### Central

CWP (3-day) (3027120) \$860 per student

23G (2-day) (3029319) \$790 per student

4400M (2-day) (3029319) \$790 per student

BioPure HX2® RO (2-day) (3033840) \$970 per student

Testing and completion certificate will be issued following each completed course.