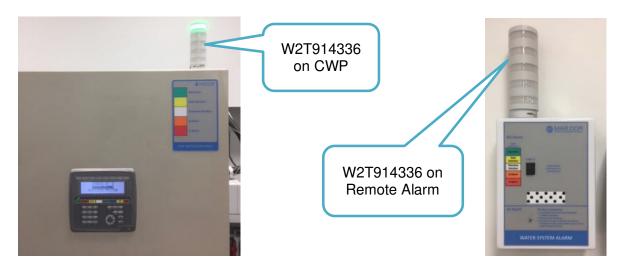

## **Current Indication Panel (P/N W2T914336)**

The current indication panel (P/N W2T914336) has been supplied standard with the CWP since August 14, 2014. This light stack is non-repairable; a failure of any of the lamps requires replacement of the unit. The images below show the indication panel on the CWP water system and the remote alarm.