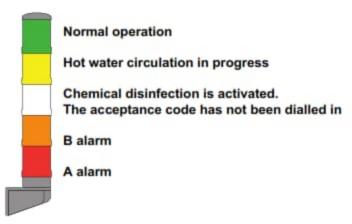

# CWP RO WATER SYSTEM INDICATION PANEL (LIGHT STACK) IMPROVEMENTS

The indication panel design for the CWP RO Water System has evolved over time. This document explains the changes to the indication panel, replacement components available for servicing and ordering information when upgrading to the new design. The indication panel is used to visually display the CWP water system status and alarms by color according to the diagram below: