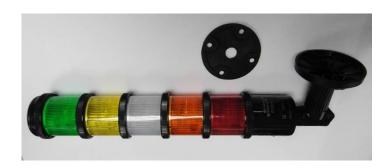

### **Previous Indication Panel (P/N W3T575730)**

The previous indication panel (P/N W3T575730) was supplied standard with the CWP until August 14, 2014. Individual LED modules can be replaced on this light stack if they fail. Refer to the table below for ordering replacement parts:

| PREVIOUS INDICATION PANEL ORDERING INFORMATION |                                          |
|------------------------------------------------|------------------------------------------|
| P/N                                            | Description                              |
| W3T577998                                      | KIT,CWP H INDICATION PANEL,WALL          |
| W2T923563                                      | ASSY,STACKLIGHT,24V AC/DC,WM,G/Y/W/A/R   |
| No Longer Available                            | BASE/CAP,STACKLIGHT,24V AC/DC-120/240VAC |
| W2T914324                                      | LED MODULE,STACKLIGHT,48MM,24V AC/DC,GRN |
| W2T923564                                      | LED MODULE,STACKLIGHT,48MM,24V AC/DC,YEL |
| No Longer Available                            | LED MODULE,STACKLIGHT,48MM,24V AC/DC,WHT |
| No Longer Available                            | LED MODULE,STACKLIGHT,48MM,24V AC/DC,AMB |
| No Longer Available                            | LED MODULE,STACKLIGHT,48MM,24V AC/DC,RED |
| W2T923563                                      | BRACKET,STACKLIGHT,48MM,WALL MOUNT       |