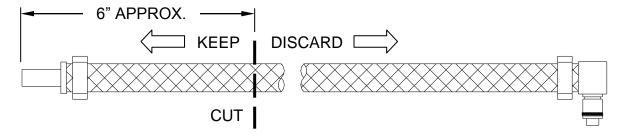

1. To connect the outlet of the pretreatment filter to the inlet of the WRO 300 requires modification of hose ME14773.

2. Measure approximately 6" from the pretreatment filter fitting end of hose. Cut hose. Keep the 6" length of hose with the pretreatment fitting end. Discard the remaining length of hose with the existing QD (quick disconnect).