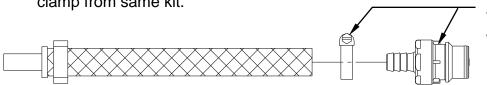

3. Install straight male QD from WRO 300 install kit WT300INSTKIT01 using hose clamp from same kit.

ADD QUICK CONNECT FITTING AND CLAMP FROM WRO UNIT KIT.

Modify Hose ME14773
(Install fitting)