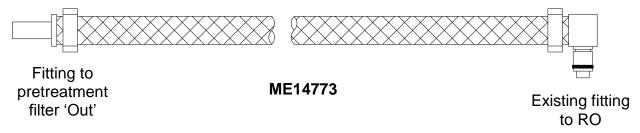

## WRO INLET HOSE MODIFICATION FOR USE WITH M1, M2 AND DOCKING STATION CARTS

The WRO unit is supplied with an installation kit, WT300INSTKIT01. This kit includes a quick disconnect hose barb fitting. The cart contains an inlet supply hose, PN ME14773. This hose needs to be modified and quick connect fitting attached as instructed below.

1. To connect the outlet of the pretreatment filter to the inlet of the WRO 300 requires modification of hose ME14773.

2. Measure approximately 6" from the pretreatment filter fitting end of hose. Cut hose. Keep the 6" length of hose with the pretreatment fitting end. Discard the remaining length of hose with the existing QD (quick disconnect).